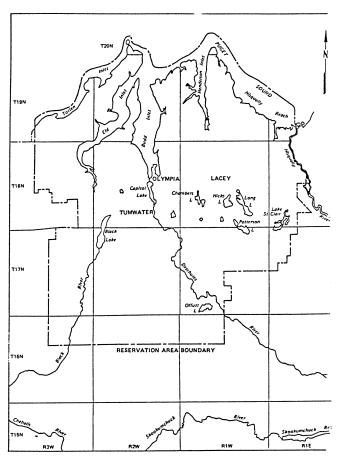

WAC 173-591-130 Reservation boundary maps. Thurston County reservation area and reservation source of supply subareas shall include those lands that lie within the heavy outline on the following maps:

THURSTON COUNTY RESERVATION AREA BOUNDARY MAP

THURSTON COUNTY RESERVATION AREA BOUNDARY MAP WAC 173-591-130 ILLUSTRATION 1

THURSTON COUNTY RESERVATION SOURCE OF SUPPLY SUBAREAS BOUNDARY MAP

THURSTON COUNTY RESERVATION SOURCE OF SUPPLY SUBAREAS BOUNDARY MAP WAC 173-591-130 **ILLUSTRATION 2** 