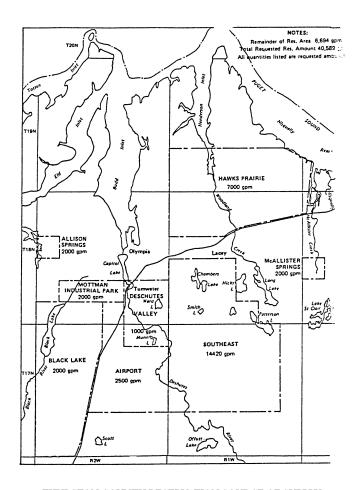

WAC 173-591-130 Reservation boundary maps. Thurston County reservation area and reservation source of supply subareas shall include those lands that lie within the heavy outline on the following maps:

THURSTON COUNTY RESERVATION AREA BOUNDARY MAP

THURSTON COUNTY RESERVATION AREA BOUNDARY MAP WAC 173-591-130 ILLUSTRATION 1

THURSTON COUNTY RESERVATION SOURCE OF SUPPLY SUBAREAS BOUNDARY MAP

THURSTON COUNTY RESERVATION SOURCE OF SUPPLY SUBAREAS BOUNDARY MAP WAC 173-591-130 **ILLUSTRATION 2** 